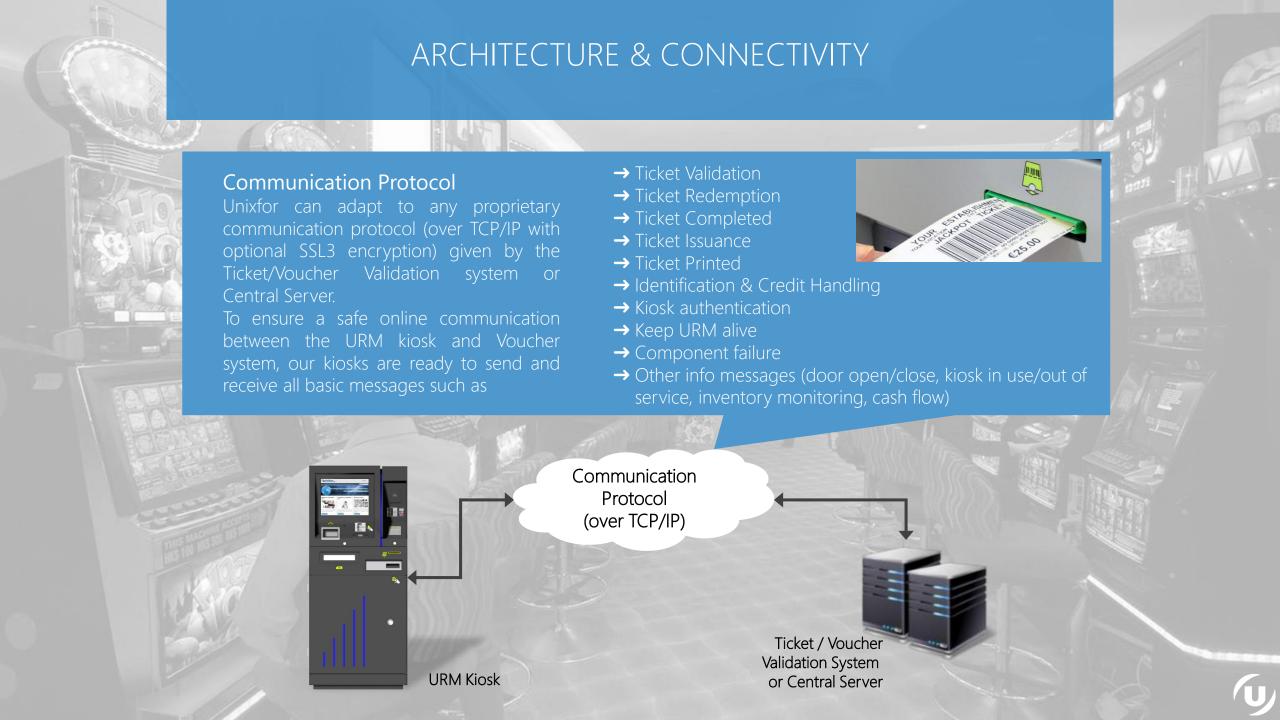

## TAILORED BUSINESS APPLICATION FUNCTIONALITY PER USER

- → Performs online validations and performs
  Jackpot payouts
- → Cash Balance Procedures
- → Number of Transactions per Transaction type
- → Balance of inserted / dispensed cash
- → List of suspect transactions
- → Cash Replenishment Procedures\*
  - Initial and Current status of Banknotes and coins per denomination \*
  - Empty and reset Coin Hoppers with a single command\*
- → Quick Reports (per date, per balance sheet)
- → System Tools & Diagnostics (e.g. Shutdown, Restart, System Health Self Check, Error Diagnostics & Easy Troubleshooting)

Repair & Maintenance

Begin to the second of the second of

- → Password protected, barcode\* or RFID card controlled authentication
- → Enhanced System
  Tools & Diagnostics
  (e.g. Embedded
  Device Testers)