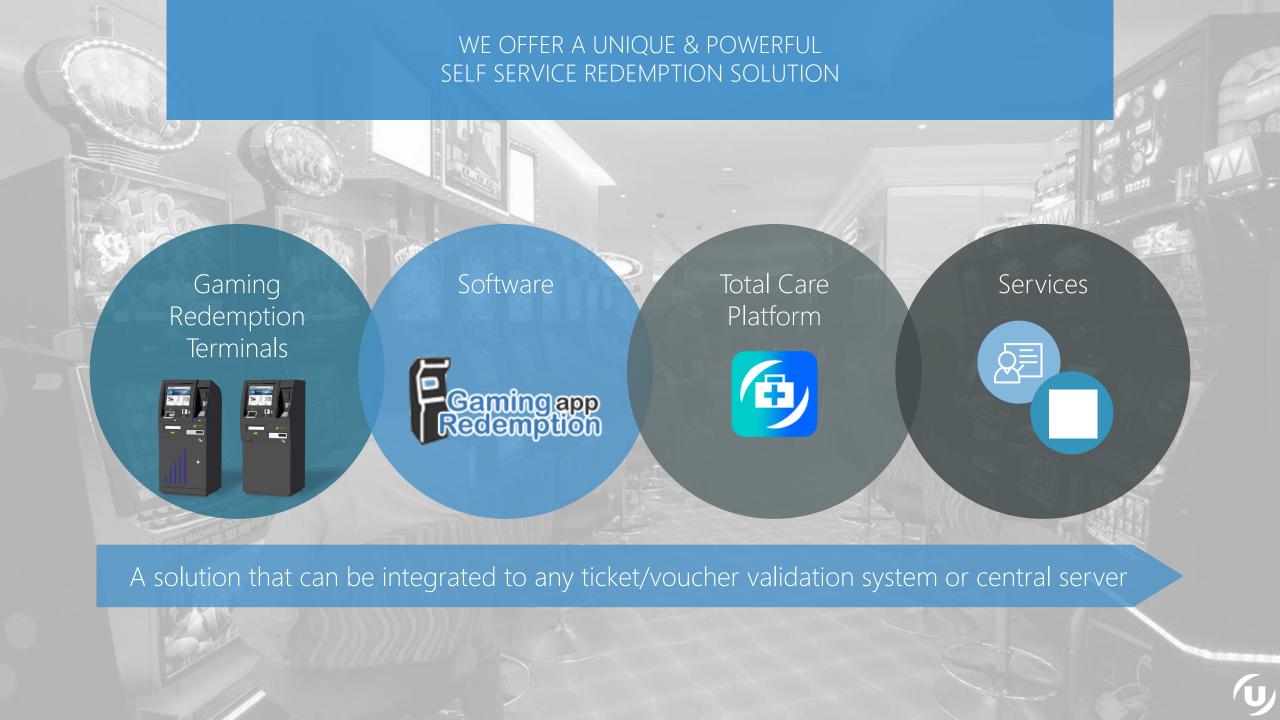

### SOLUTION HIGHLIGHTS \*\*

- → URM Built with state of the art peripherals, as well as high security & antivandalism standards, our gaming redemption terminals are offered in two distinct series, depending on admin access.
- → Gaming Redemption App Our tailored business application offers optimum service flows for purchasing/redeeming credits through TiTo or smart player cards. It also offers automatic jackpot payouts, bill-breaking capabilities and lets administrators apply rules per transaction.
- → Total Care The ultimate software platform for remote monitoring & management of your installed Self Service terminals.
- → Customization & integration services We'll make sure to fine-tune, integrate and finalize the solution, based on your existing infrastructure