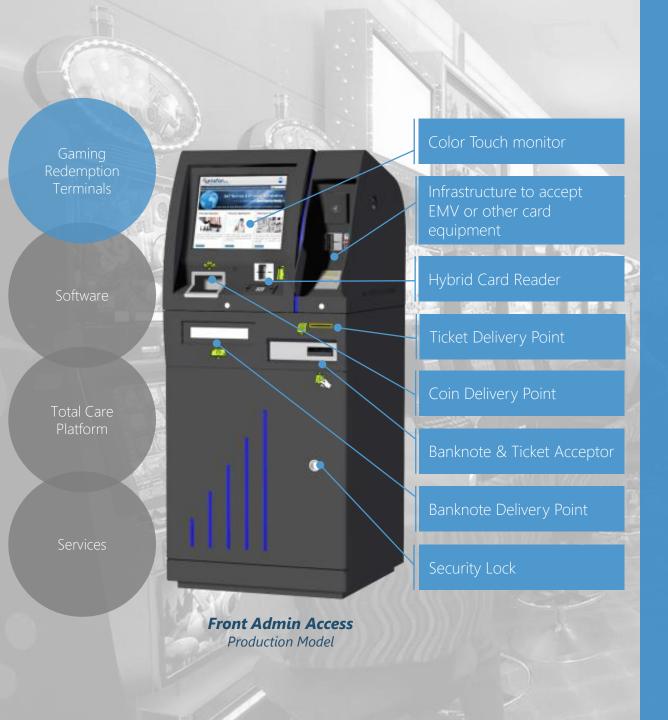

### SOLUTION HIGHLIGHTS \*\*

- → URM Built with state of the art peripherals, as well as high security & antivandalism standards, our gaming redemption terminals are offered in two distinct series, depending on admin access.
- → Gaming Redemption App Our tailored business application offers optimum service flows for purchasing/redeeming credits through TiTo or smart player cards. It also offers automatic jackpot payouts, bill-breaking capabilities and lets administrators apply rules per transaction.
- → Total Care The ultimate software platform for remote monitoring & management of your installed Self Service terminals.
- → Customization & integration services We'll make sure to fine-tune, integrate and finalize the solution, based on your existing infrastructure

#### URM F SERIES INCLUDING\*

- → 15" or 17" Color Touch Monitor
- → Banknote Acceptor
- → Banknote Dispenser
- → Banknotes Stacking Cashbox
- → Coin subsystem (up to five hoppers)
- → Infrastructure to accept any EMV compatible equipment according to the local financial institutes' requirements, or alternatively Hybrid Card Reader + Pin Pad
- → Illuminated TiTo Printer
- → Illuminated Coin Delivery
- → Door with security lock EN1300 Class A
- → Brand name PC
- → NFC/RFID reader
- → Presence sensor
- → UPS
- → Barcode scanner (1D/2D)
- → Receipt printer
- → Speakers
- → Door switches
- → Tower Lighting
- → Led Lighting

#### URM R SERIES INCLUDING\*

- → 15" or 17" Color Touch Monitor
- → Banknote Acceptor
- → Banknote Dispenser
- → Banknotes Stacking Cashbox
- → Coin subsystem (up to five hoppers)
- → Infrastructure to accept any EMV compatible equipment according to the local financial institutes' requirements, or alternatively Hybrid Card Reader with NumPad
- → Illuminated TiTo Printer
- → Illuminated Coin Delivery
- → Door with security lock EN1300 Class A
- → Brand name PC
- → NFC/RFID reader
- → Presence sensor
- → UPS
- → Barcode scanner (1D/2D)
- → Receipt printer
- → Speakers
- → Door switches
- → 8" Service monitor
- → Tower Lighting
- → Led Lighting