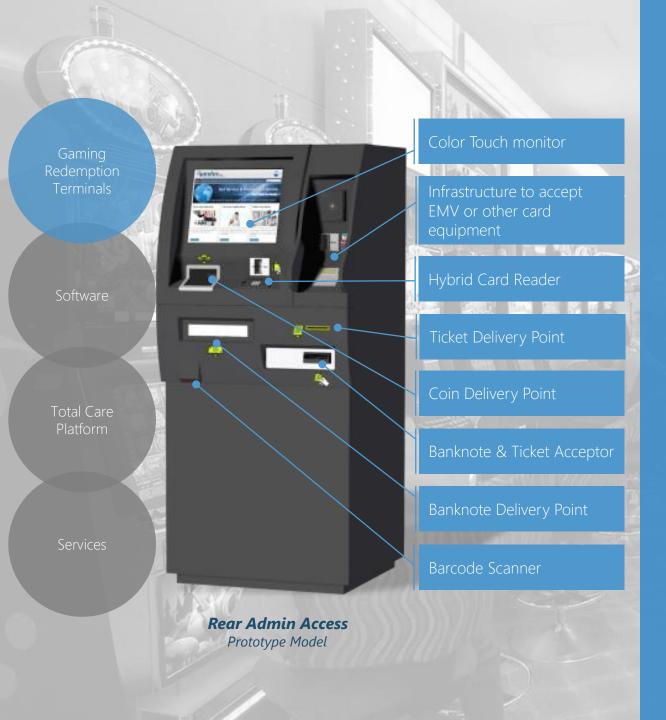

### SOLUTION HIGHLIGHTS \*\*

- → URM Built with state of the art peripherals, as well as high security & antivandalism standards, our gaming redemption terminals are offered in two distinct series, depending on admin access.
- → Gaming Redemption App Our tailored business application offers optimum service flows for purchasing/redeeming credits through TiTo or smart player cards. It also offers automatic jackpot payouts, bill-breaking capabilities and lets administrators apply rules per transaction.
- → Total Care The ultimate software platform for remote monitoring & management of your installed Self Service terminals.
- → Customization & integration services We'll make sure to fine-tune, integrate and finalize the solution, based on your existing infrastructure

#### URM F SERIES INCLUDING\*

- → 15" or 17" Color Touch Monitor
- → Banknote Acceptor
- → Banknote Dispenser
- → Banknotes Stacking Cashbox
- → Coin subsystem (up to five hoppers)
- → Infrastructure to accept any EMV compatible equipment according to the local financial institutes' requirements, or alternatively Hybrid Card Reader + Pin Pad
- → Illuminated TiTo Printer
- → Illuminated Coin Delivery
- → Door with security lock EN1300 Class A
- → Brand name PC
- → NFC/RFID reader
- → Presence sensor
- → UPS
- → Barcode scanner (1D/2D)
- → Receipt printer
- → Speakers
- → Door switches
- → Tower Lighting
- → Led Lighting

#### URM R SERIES INCLUDING\*

- → 15" or 17" Color Touch Monitor
- → Banknote Acceptor
- → Banknote Dispenser
- → Banknotes Stacking Cashbox
- → Coin subsystem (up to five hoppers)
- → Infrastructure to accept any EMV compatible equipment according to the local financial institutes' requirements, or alternatively Hybrid Card Reader with NumPad
- → Illuminated TiTo Printer
- → Illuminated Coin Delivery
- → Door with security lock EN1300 Class A
- → Brand name PC
- → NFC/RFID reader
- → Presence sensor
- → UPS
- → Barcode scanner (1D/2D)
- → Receipt printer
- → Speakers
- → Door switches
- → 8" Service monitor
- → Tower Lighting
- → Led Lighting