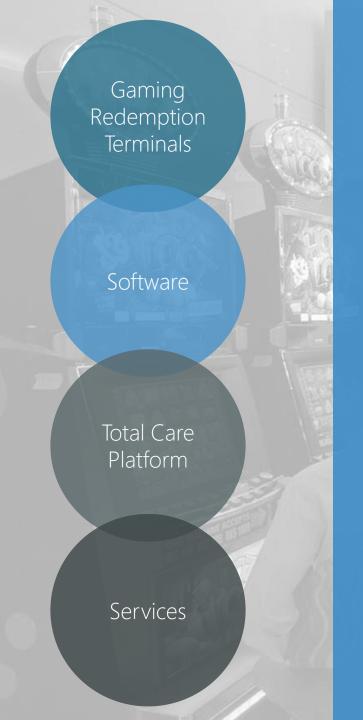

### SOLUTION HIGHLIGHTS \*\*

- → URM Built with state of the art peripherals, as well as high security & antivandalism standards, our gaming redemption terminals are offered in two distinct series, depending on admin access.
- → Gaming Redemption App Our tailored business application offers optimum service flows for purchasing/redeeming credits through TiTo or smart player cards. It also offers automatic jackpot payouts, bill-breaking capabilities and lets administrators apply rules per transaction.
- → Total Care The ultimate software platform for remote monitoring & management of your installed Self Service terminals.
- → Customization & integration services We'll make sure to fine-tune, integrate and finalize the solution, based on your existing infrastructure